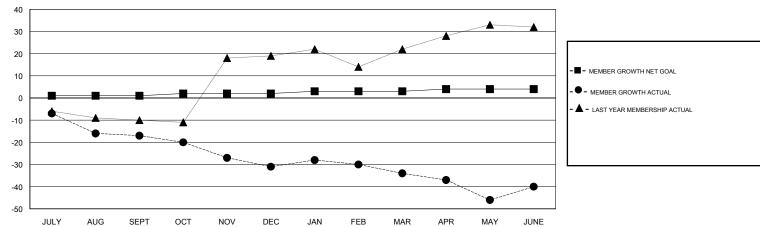

## GOALS AND ACTUAL MEMBERS CUMULATIVE

| DROPPED CLUBS: 2  DROPPED MEMBERS |    | 13 CLUBS OF 26 ADDED 1 OR MORE<br>NEW MEMBERS | GENDER DISTRIBUTION  MALE 285 (60.25%)  FEMALE 188 (39.75%)  Women Percentage Fiscal Year Goal: 43% |   |
|-----------------------------------|----|-----------------------------------------------|-----------------------------------------------------------------------------------------------------|---|
| DECEASED                          | 6  | CLICK HERE FOR CUMULATIVE  MEMBERSHIP DATA    | TOTAL FAMILY UNIT MEMBERS                                                                           | 0 |
| CLUB CANCELLED                    | 15 |                                               |                                                                                                     | 0 |
| OTHER                             | 63 |                                               | FAMILY MEMBERS PAYING HALF DUES                                                                     | U |
| TOTAL                             | 84 |                                               |                                                                                                     |   |