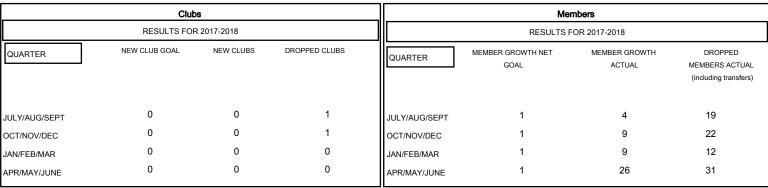

## MONTHLY MEMBERSHIP PROGRESS REPORT

District 39 E

Results as of: 06/30/2018





## GOALS AND ACTUAL NEW CLUBS CUMULATIVE



## GOALS AND ACTUAL MEMBERS CUMULATIVE



| DROPPED CLUBS: 2  DROPPED MEMBERS |    | 13 CLUBS OF 26 ADDED 1 OR MORE<br>NEW MEMBERS | GENDER DISTRIBUTION  MALE 285 (60.25%)  FEMALE 188 (39.75%)  Women Percentage Fiscal Year Goal: 43% |   |
|-----------------------------------|----|-----------------------------------------------|-----------------------------------------------------------------------------------------------------|---|
| DECEASED                          | 6  | CLICK HERE FOR CUMULATIVE  MEMBERSHIP DATA    | TOTAL FAMILY UNIT MEMBERS                                                                           | 0 |
| CLUB CANCELLED                    | 15 |                                               |